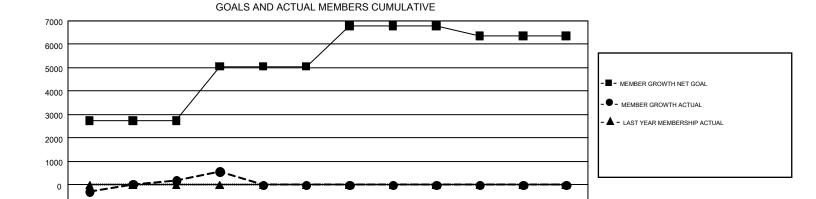

## GMT Constitutional Area 6, Group D

GMT: JAYESH THAKKAR

REPORT DOES NOT INCLUDE CLUBS IN UNDISTRICTED AREAS.

| Clubs                 |               |           |               | Members               |                           |                         |                                                    |  |
|-----------------------|---------------|-----------|---------------|-----------------------|---------------------------|-------------------------|----------------------------------------------------|--|
| RESULTS FOR 2017-2018 |               |           |               | RESULTS FOR 2017-2018 |                           |                         |                                                    |  |
| QUARTER               | NEW CLUB GOAL | NEW CLUBS | DROPPED CLUBS | QUARTER               | MEMBER GROWTH NET<br>GOAL | MEMBER GROWTH<br>ACTUAL | DROPPED<br>MEMBERS ACTUAL<br>(including transfers) |  |
| JULY/AUG/SEPT         | 40            | 62        | 5             | JULY/AUG/SEPT         | 2,740                     | 2,635                   | 2,324                                              |  |
| OCT/NOV/DEC           | 39            | 11        | 1             | OCT/NOV/DEC           | 2,315                     | 665                     | 250                                                |  |
| JAN/FEB/MAR           | 32            | 0         | 0             | JAN/FEB/MAR           | 1,740                     | 0                       | 0                                                  |  |
| APR/MAY/JUNE          | 5             | 0         | 0             | APR/MAY/JUNE          | -430                      | 0                       | 0                                                  |  |

## GOALS AND ACTUAL NEW CLUBS CUMULATIVE

JUNE

| DROPPED CLUBS: 6  DROPPED MEMBERS |       | 338 CLUBS OF 959 ADDED 1 OR MORE<br>NEW MEMBERS | GENDER DISTI<br>MALE<br>FEMALE  | RIBUTION<br>26,996 (67.99%)<br>12,708 (32.01%) |        |
|-----------------------------------|-------|-------------------------------------------------|---------------------------------|------------------------------------------------|--------|
| DECEASED                          | 33    | CLICK HERE FOR CUMULATIVE                       | TOTAL FAMILY UNIT MEMBERS       |                                                | 19,700 |
| CLUB CANCELLED 21 OTHER 2,520     |       | MEMBERSHIP DATA                                 | FAMILY MEMBERS PAYING HALF DUES |                                                | 44.042 |
|                                   |       |                                                 |                                 |                                                | 11,042 |
| TOTAL                             | 2,574 |                                                 |                                 |                                                |        |

-1000

JULY

AUG

SEPT

OCT

NOV

DEC