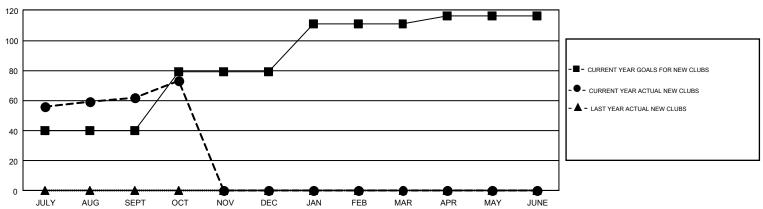

## GMT Constitutional Area 6, Group D

GMT: JAYESH THAKKAR

REPORT DOES NOT INCLUDE CLUBS IN UNDISTRICTED AREAS.

| Clubs                 |               |           |               | Members               |                           |                         |                                                    |  |
|-----------------------|---------------|-----------|---------------|-----------------------|---------------------------|-------------------------|----------------------------------------------------|--|
| RESULTS FOR 2017-2018 |               |           |               | RESULTS FOR 2017-2018 |                           |                         |                                                    |  |
| QUARTER               | NEW CLUB GOAL | NEW CLUBS | DROPPED CLUBS | QUARTER               | MEMBER GROWTH NET<br>GOAL | MEMBER GROWTH<br>ACTUAL | DROPPED<br>MEMBERS ACTUAL<br>(including transfers) |  |
| JULY/AUG/SEPT         | 40            | 62        | 5             | JULY/AUG/SEPT         | 2,740                     | 2,635                   | 2,324                                              |  |
| OCT/NOV/DEC           | 39            | 11        | 1             | OCT/NOV/DEC           | 2,315                     | 665                     | 250                                                |  |
| JAN/FEB/MAR           | 32            | 0         | 0             | JAN/FEB/MAR           | 1,740                     | 0                       | 0                                                  |  |
| APR/MAY/JUNE          | 5             | 0         | 0             | APR/MAY/JUNE          | -430                      | 0                       | 0                                                  |  |

## GOALS AND ACTUAL NEW CLUBS CUMULATIVE

JUNE

| DROPPED CLUBS: 6  DROPPED MEMBERS |       | 338 CLUBS OF 959 ADDED 1 OR MORE<br>NEW MEMBERS | GENDER DISTI<br>MALE<br>FEMALE  | RIBUTION<br>26,996 (67.99%)<br>12,708 (32.01%) |        |
|-----------------------------------|-------|-------------------------------------------------|---------------------------------|------------------------------------------------|--------|
| DECEASED                          | 33    | CLICK HERE FOR CUMULATIVE                       | TOTAL FAMILY UNIT MEMBERS       |                                                | 19,700 |
| CLUB CANCELLED 21 OTHER 2,520     |       | MEMBERSHIP DATA                                 | FAMILY MEMBERS PAYING HALF DUES |                                                | 44.042 |
|                                   |       |                                                 |                                 |                                                | 11,042 |
| TOTAL                             | 2,574 |                                                 |                                 |                                                |        |